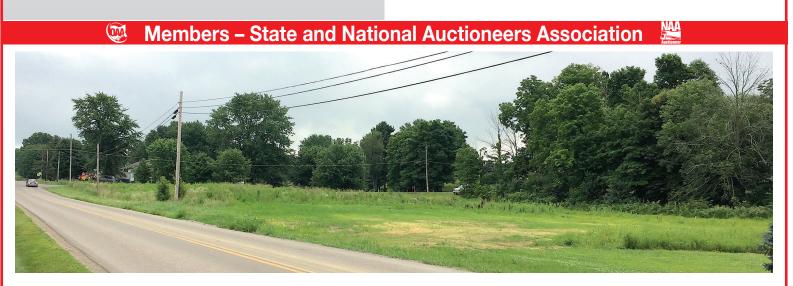

## **1.75-ACRE BUILDING LOT**

No Zoning – Sewer/Access to Water Available Wayne Co. – East Union Twp. Apple Creek – Southeast LSD

**REAL ESTATE:** Rare opportunity! 1.75 acre gently rolling building lot. On the corner of Carr Rd. & Emerson Rd in Apple Creek, OH. 600 ft. of frontage. 2 sewer taps. Can be subdivided for 2 single family homes. Nice setting! Great location just north of US-250, close to Wooster. Walk property at your convenience.