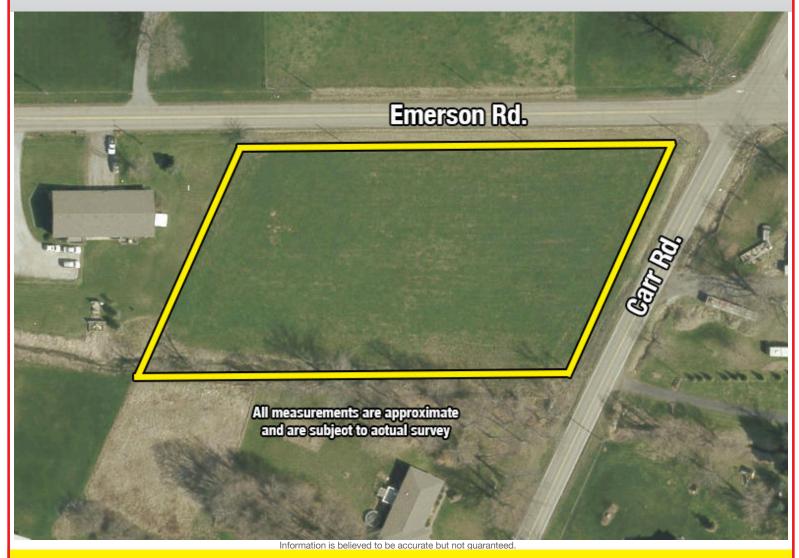

## **1.75-Acre Building Lot – No Zoning** SEWER/ACCESS TO WATER AVAILABLE

Wayne Co. – East Union Twp. – Apple Creek – Southeast LSD

Absolute auction, all sells to the highest bidder on location: Corner of Carr Rd. & Emerson Rd., Apple Creek, OH 44606

## **1.75-ACRE BUILDING LOT**

No Zoning – Sewer/Access to Water Available Wayne Co. – East Union Twp. Apple Creek – Southeast LSD

**REAL ESTATE:** Rare opportunity! 1.75 acre gently rolling building lot. On the corner of Carr Rd. & Emerson Rd in Apple Creek, OH. 600 ft. of frontage. 2 sewer taps. Can be subdivided for 2 single family homes. Nice setting! Great location just north of US-250, close to Wooster. Walk property at your convenience.